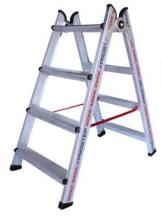

## ESCABEAUX DOUBLES marches en 80 mm

L'Echelle Européenne atteste que les escabeaux simples ayant les références :

## **PROSTEP**

A0013268 - A0013269 - A0013270

A0013271 - A0013272 - A0013273

répondent aux exigences des normes suivantes :

| NF EN 131-1    | Échelles - Partie 1 : Terminologie,<br>types, dimensions fonctionnelles |
|----------------|-------------------------------------------------------------------------|
| NF EN 131-2+A2 | Échelles - Partie 2 : Exigences,<br>essais, marquage                    |
| NF EN 131-3    | Échelles - Partie 3 : Informations<br>destinées à l'utilisateur         |