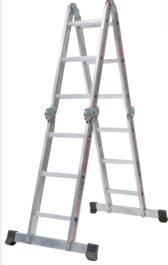

## ESCALERA ARTICULADA MULTIPOSICION

L'Echelle Européenne certifia que las escaleras articuladas multiposicion con referencia :

## PROSTEP

## A0013324

Cumple con las exigencias de las siguientes normas :

| NF EN 131-1+A1 | Escaleras - Parte 1 : Terminología,<br>tipos y dimensiones funcionales                   |
|----------------|------------------------------------------------------------------------------------------|
| NF EN 131-2+A2 | Escaleras - Parte 2 : Requisitos,<br>ensayos y marcado                                   |
| NF EN 131-3    | Escaleras - Parte 3 : Marcado e<br>información destinada al usuario                      |
| NF EN 131-4    | Escaleras — Parte 4 : Escaleras<br>articuladas con articulaciones<br>simples y múltiples |
|                |                                                                                          |